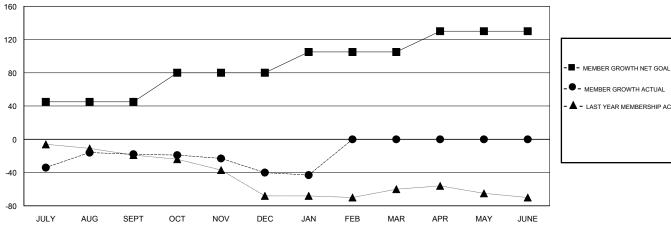

### **LOCATION CALIFORNIA**

**GMT CA** 

| Clubs                 |               |           |               | Members               |                           |                         |                                              |  |
|-----------------------|---------------|-----------|---------------|-----------------------|---------------------------|-------------------------|----------------------------------------------|--|
| RESULTS FOR 2018-2019 |               |           |               | RESULTS FOR 2018-2019 |                           |                         |                                              |  |
| QUARTER               | NEW CLUB GOAL | NEW CLUBS | DROPPED CLUBS | QUARTER               | MEMBER GROWTH NET<br>GOAL | MEMBER GROWTH<br>ACTUAL | DROPPED MEMBERS ACTUAL (including transfers) |  |
| JULY/AUG/SEPT         | 1             | 0         | 0             | JULY/AUG/SEPT         | 45                        | 55                      | 68                                           |  |
| OCT/NOV/DEC           | 1             | 0         | 0             | OCT/NOV/DEC           | 35                        | 42                      | 58                                           |  |
| JAN/FEB/MAR           | 1             | 0         | 0             | JAN/FEB/MAR           | 25                        | 18                      | 17                                           |  |
| APR/MAY/JUNE          | 1             | 0         | 0             | APR/MAY/JUNE          | 25                        | 0                       | 0                                            |  |

## GOALS AND ACTUAL MEMBERS CUMULATIVE

| DROPPED CLUBS: 0           |     | 32 CLUBS OF 55 ADDED 1 OR MORE<br>NEW MEMBERS | GENDER DISTRIBUTION  MALE 1,550 (79.53%)  FEMALE 399 (20.47%) |  |     |
|----------------------------|-----|-----------------------------------------------|---------------------------------------------------------------|--|-----|
| DROPPED MEMBERS            |     |                                               | Women Percentage Fiscal Year Goal: 25%                        |  |     |
| DECEASED                   | 19  | CLICK HERE FOR CUMULATIVE                     | TOTAL FAMILY UNIT MEMBERS                                     |  | 278 |
| CLUB CANCELLED 0 OTHER 124 |     | MEMBERSHIP DATA                               | FAMILY MEMBERS PAYING HALF DUES                               |  | 142 |
| TOTAL                      | 143 |                                               |                                                               |  |     |